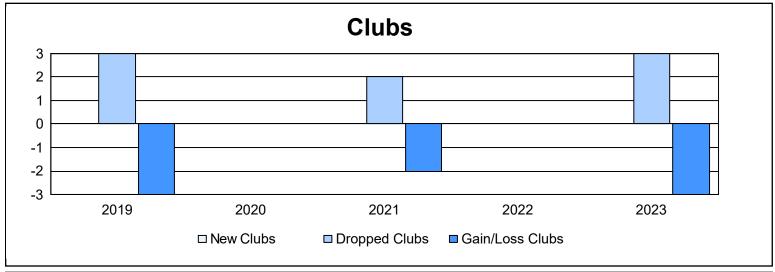

District 20 W As of June 2023 Cumulative

| Year      | New<br>Clubs | Dropped<br>Clubs | Gain/<br>Loss<br>Clubs | New<br>Members | Charter<br>Members | Reinstate<br>Members | Transfer<br>Members | Total<br>Member<br>Added | Total<br>Members<br>Dropped | Gain/<br>Loss<br>Members |
|-----------|--------------|------------------|------------------------|----------------|--------------------|----------------------|---------------------|--------------------------|-----------------------------|--------------------------|
| 2018-2019 | 0            | 3                | -3                     | 120            | 4                  | 10                   | 29                  | 163                      | 135                         | 28                       |
| 2019-2020 | 0            | 0                | 0                      | 73             | 1                  | 9                    | 4                   | 87                       | 116                         | -29                      |
| 2020-2021 | 0            | 2                | -2                     | 43             | 0                  | 12                   | 6                   | 61                       | 203                         | -142                     |
| 2021-2022 | 0            | 0                | 0                      | 109            | 2                  | 21                   | 6                   | 138                      | 130                         | 8                        |
| 2022-2023 | 0            | 3                | -3                     | 97             | 0                  | 3                    | 6                   | 106                      | 140                         | -34                      |
| Average   | 0            | 2                | -2                     | 88             | 1                  | 11                   | 10                  | 111                      | 145                         | -34                      |